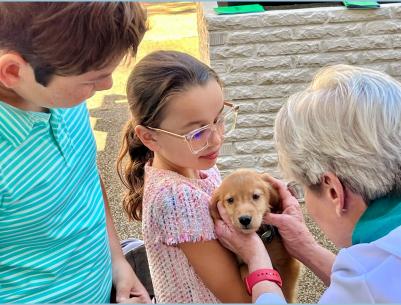

# The Feast of St. Francis & Mass on the Grass

Photos by Kelly Smith and Gabby Kyzar

# The Feast of St. Francis & Mass on the Grass

# Blessing of the Animals