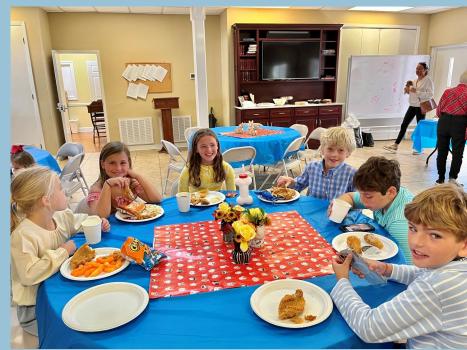

# The Feast of St. Francis & Mass on the Grass

Photos by Kelly Smith and Gabby Kyzar

# The Feast of St. Francis & Mass on the Grass

# Blessing of the Animals