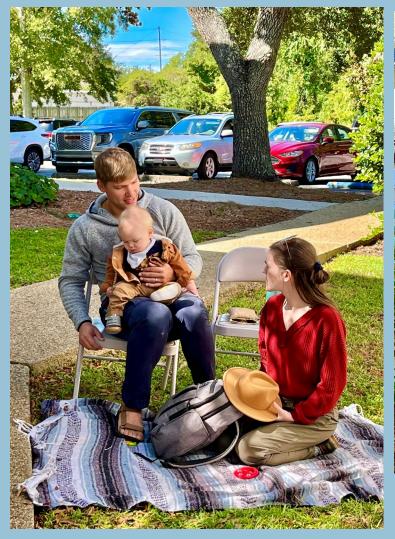

# The Feast of St. Francis & Mass on the Grass

Photos by Kelly Smith and Gabby Kyzar

# The Feast of St. Francis & Mass on the Grass