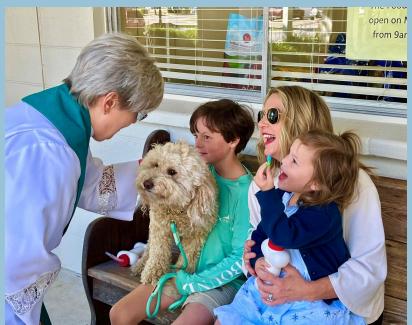

# The Feast of St. Francis & Mass on the Grass

Photos by Kelly Smith and Gabby Kyzar

# The Feast of St. Francis & Mass on the Grass

# Blessing of the Animals