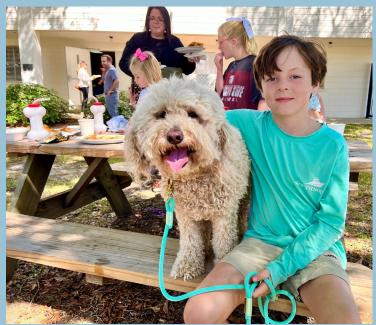

# The Feast of St. Francis & Mass on the Grass

Photos by Kelly Smith and Gabby Kyzar

# The Feast of St. Francis & Mass on the Grass

# Blessing of the Animals