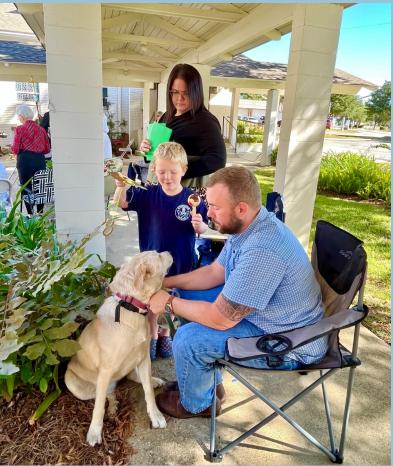

# The Feast of St. Francis & Mass on the Grass

Photos by Kelly Smith and Gabby Kyzar

# Blessing of the Animals