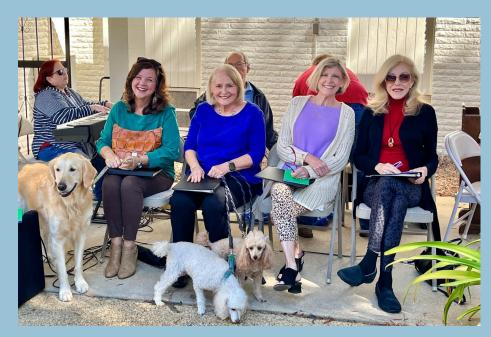

# The Feast of St. Francis & Mass on the Grass

Photos by Kelly Smith and Gabby Kyzar

# The Feast of St. Francis & Mass on the Grass

# Blessing of the Animals